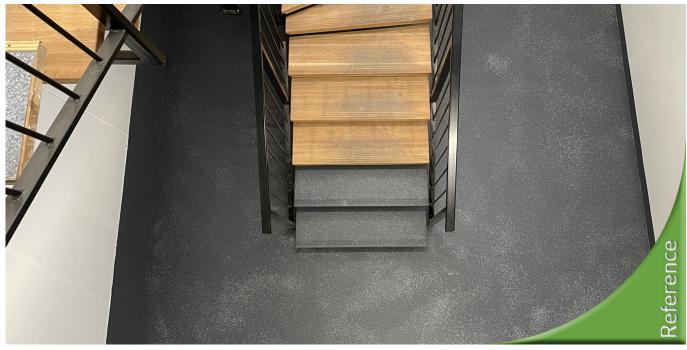

# Refurbishment of an old epoxy floor, 25 m<sup>2</sup> | Väripirtti Ltd. | Vantaa

## Vareinformasjon

Kunde: Väripirtti Ltd.
Mål: Floor, plinth, and effect wall
Adresse: Kelatie 17, 01450 Vantaa
Materiale: Epoxy floor, concrete plinth, painted chipboard wall

Tid og sted: 02/2023 | Vantaa | Finland

Refurbishing an old epoxy floor and air sealing at the wall-floor junction step by step.