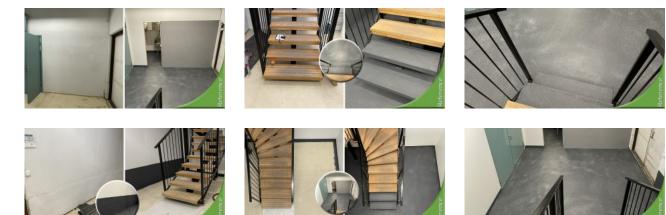

### Arbeidserklæring

At the site, the old epoxy floor was sanded to expose the surface. Wall-floor junctions were sealed with ElaProof Indoor and ElaProof Base Fabric. The interior side of the exterior wall's base was treated with ElaProof+SAND Wall Coating. Following these steps, the floor was coated twice with ElaProof+SAND Floor Coating (sands: medium-coarse and fine). To achieve a dynamic final finish, the customer opted for ElaProof Art&Deco ColourChips. Easy maintenance is ensured by the application of ELACOAT TopCoat.

Refurbishing an old epoxy floor and air sealing at the wall-floor junction step by step.