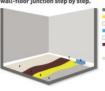

### Arbeidserklæring

At the site, the old epoxy floor was sanded to expose the surface. Wall-floor junctions were sealed with ElaProof Indoor and ElaProof Base Fabric. The interior side of the exterior wall's base was treated with ElaProof+SAND Wall Coating. Following these steps, the floor was coated twice with ElaProof+SAND Floor Coating (sands: medium-coarse and fine). To achieve a dynamic final finish, the customer opted for ElaProof Art&Deco ColourChips. Easy maintenance is ensured by the application of ELACOAT TopCoat.

Refurbishing an old epoxy floor and air sealing at the wall-floor junction step by step.